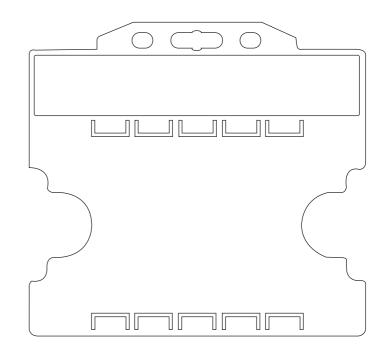

### **Product Colour**

White

**Rigid Card Holder** 89mm\*83mm **Branding Method: Dome Sticker** 